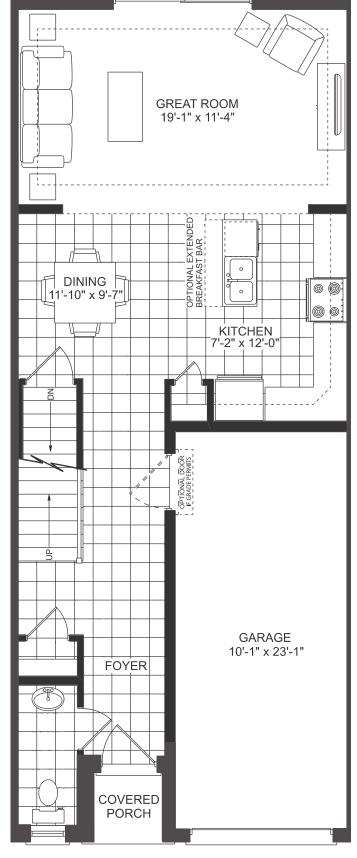

MASTER BEDROOM 14'-4"(10'-0") x 17'-11"(11'-2")

VAULTED CEILING VAULTED CEILING

W.I.C. 5'-0" x 5'-4"

MAIN FLOOR

**BASEMENT**