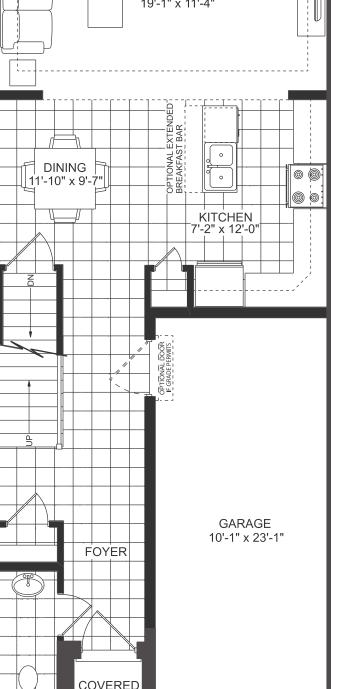

INTERIOR UNIT | 1614 SQ.FT.

## AMBROSIA INTERIOR UNIT

1614 SQ.FT. 3 BED | 2.5 BATH

Floor plans may be reversed. Plans and specifications are subject to change without notice. Actual usable floor space may vary from stated floor area. Illustrations are artists concept only and may show optional features not included in base price. See sales representative for further information. E. & O. E.