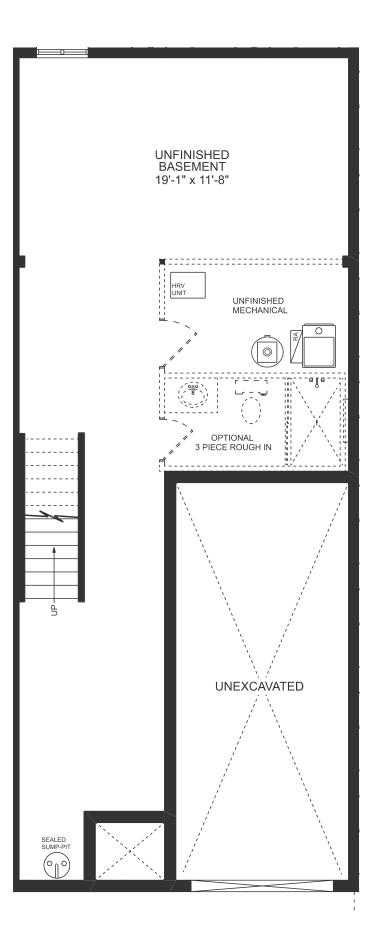

MASTER BEDROOM 14'-4"(10'-0") x 17'-11"(11'-2")

VAULTED CEILING VAULTED CEILING

W.I.C. 5'-0" x 5'-4"

MAIN FLOOR

**BASEMENT**