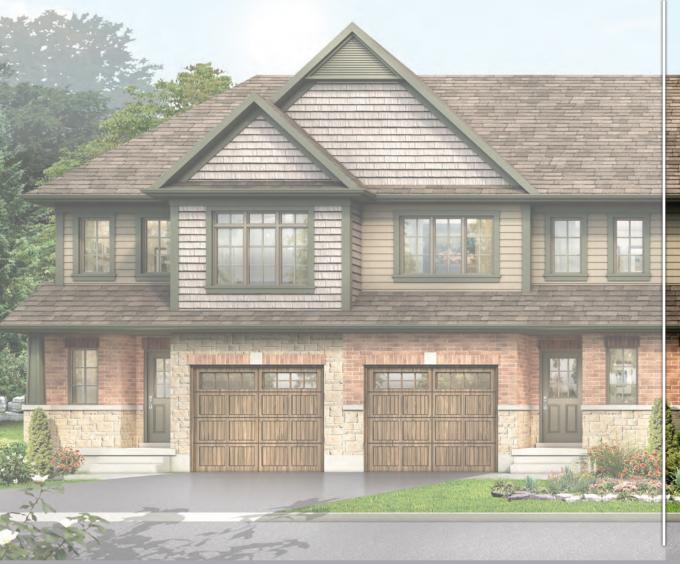

## AMBROSIA INTERIOR UNIT

1614 SQ.FT. 3 BED | 2.5 BATH

Floor plans may be reversed. Plans and specifications are subject to change without notice. Actual usable floor space may vary from stated floor area. Illustrations are artists concept only and may show optional features not included in base price. See sales representative for further information. E. & O. E.